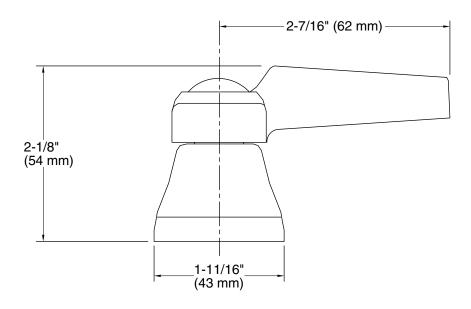

Faucet K-16010-4

#### Features

- Polished Chrome lever handles.
- Required to complete Triton centerset lavatory and Triton kitchen sink with escutcheon faucets.
- Supplied with both Polished Chrome and vandal-resistant red and blue index buttons for your convenience.

#### Material

Solid-brass construction for durability and reliability.

#### **Recommended Products/Accessories**

K-23723 Faucet cleaner



## ADA

Codes/Standards ASME A112.18.1/CSA B125.1 ADA ICC/ANSI A117.1

## KOHLER<sup>®</sup> Faucet Lifetime Limited Warranty

See website for detailed warranty information.

#### Available Colors/Finishes

Color tiles intended for reference only.

#### **Color Code Description**

CP Polished Chrome



# KOHLER. Faucets

### Triton® Lever Handles for Centerset Base Faucet K-16010-4



#### **Technical Information**

All product dimensions are nominal.

#### Notes

Install this product according to the installation guide.

ADA compliant when installed to the specific requirements of these regulations.